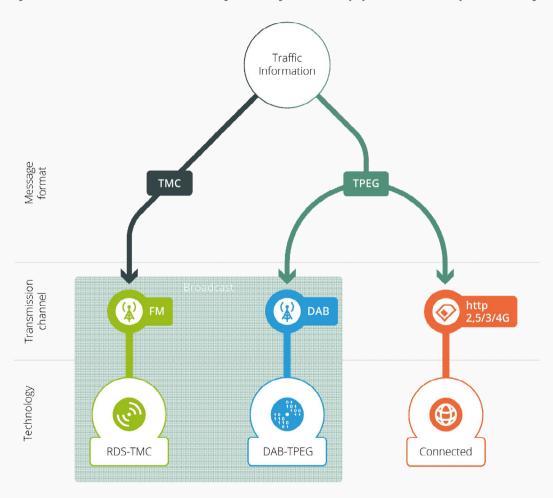

# V-Traffic App (free)

Integrate safety & flexibility for smarter mobility in your app or website

Reliable & increasing Community

**Premium Traffic information** 

The best route

Road weather

Combination of sources