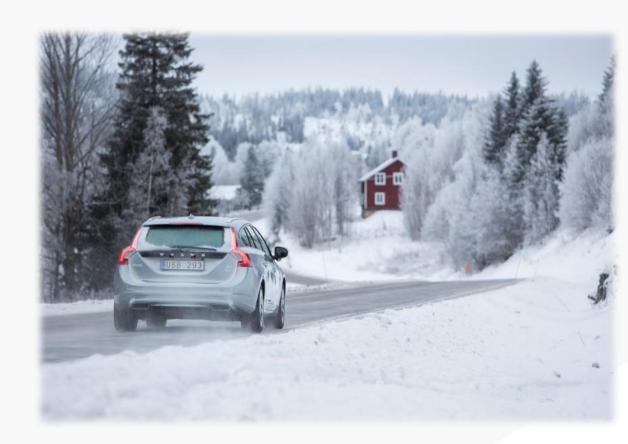

## Moving vehicles and positions

Thousands of cars drawinng the colors on the maps

- Flow speeds are not informative enough alone
- Combining incident data makes them much more valuable for the driver
- Is there enough of data available during the nights and Christmas eve?