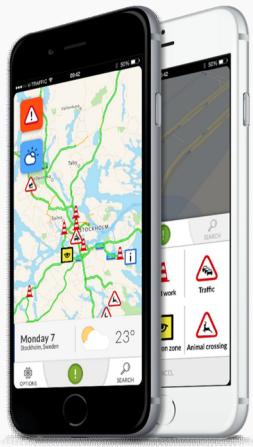

# V-Traffic App (free)

Integrate safety & flexibility for smarter mobility in your app or website

Reliable & increasing Community

**Premium Traffic information** 

The best route

Road weather

Combination of sources