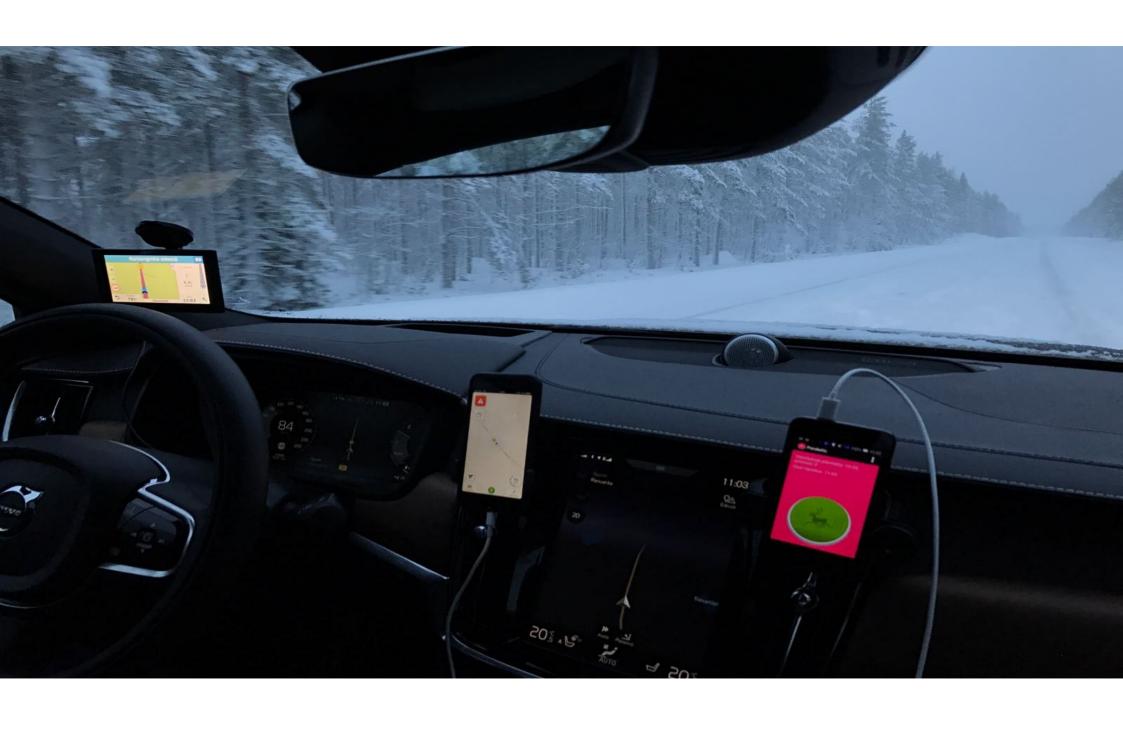

### How to reach us all then?

Best way to reach majority of the drivers today is hybrid approach – possibly even tomorrow.