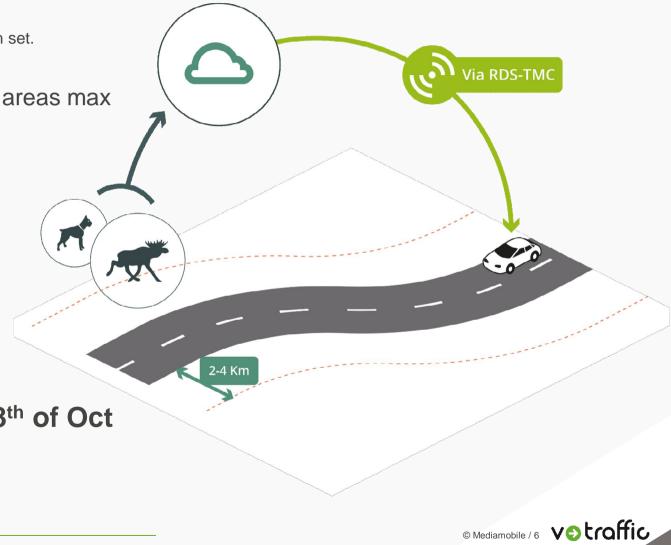

## Automated pre-warnings for the driver

Know and trusted sources.

The highest risk to hit an elk is during sun rise and sun set.

Pre-warnings valid only in high risk areas max 2h.

Action required: slow down

Warnings based on historical data analysis & real-time detection

> 15 000 alerts since Sep 2016

> Available in Sweden since 8th of Oct