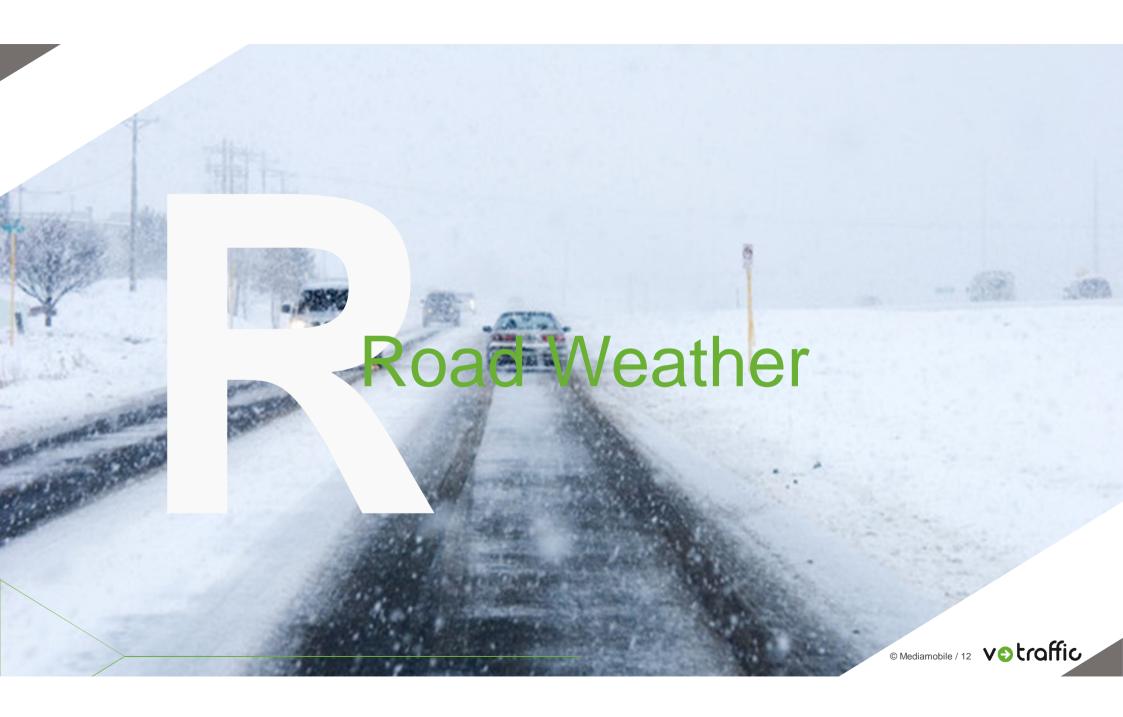

s since Sep 2016

> Available in Sweden since 8th of Oct



# GARMIN DRIVE™-SERIEN

Undvik kollision med älg

LÄS MER

vetraffic Aktiv älgvarning

### GARMIN.





# Hey, can you find me! I'm in front of you



### Professional source

#### 1 000 highly motivated professional drivers

Historical accident data is now enriched with tens of thousands online alerts from Porokello App

- Real-time warnings valid max 1h.
- Action required: slow down
- Warnings based on real-time detection and accident data updated twice a day.
- 205 000 online alerts given since March 2016
- Available via Broadcast & connected services



## So, is it any safer now?

205 000 online alerts made the difference in 18 months

Target of this project is to reduce number of reindeer accidents in half by year 2020







### V-Traffic Road Weather

Focus on sudden weather change on the road





### How it works and looks like

How we allocate the road weather

Weather situation (Meteorological Institutes)



Alerts are sent to road segments crossing the effected grid

> Alerts updated every hour





### How to reach us all then?

Best way to reach majority of the drivers today is hybrid approach – possibly even tomorrow.





## TIC is a key function

V-Traffic TIC in Tallinn since 2009



- Manual backup, generating and check up
- > For all Nordic countries & Estonia
- > TIC operates 500 000 traffic incidents annually
- Major events, road works, UGC, Radio listening..
- Local understanding and approach.



## Proactive Traffic & Safety information delivered 24/7

Sweden, Finland and Norway last 12 mon