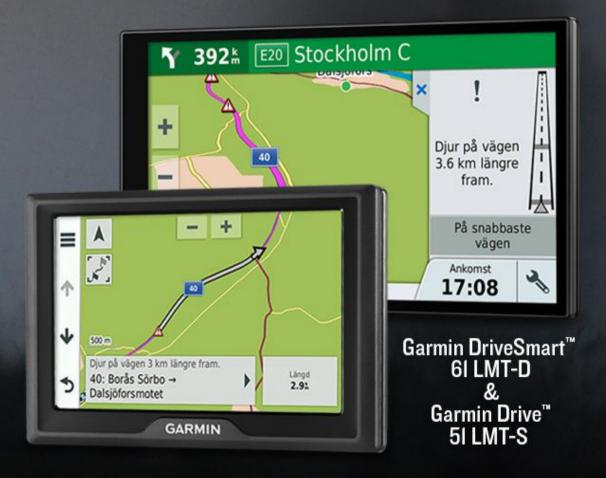

# GARMIN DRIVE™-SERIEN

Undvik kollision med älg

LÄS MER

vetraffic Aktiv älgvarning