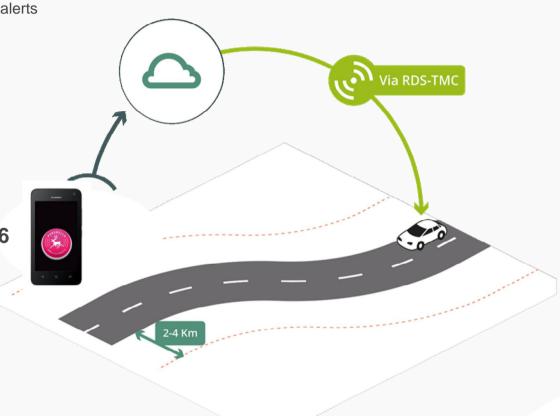

## Automated pre-warnings for the driver

Know and trusted sources.

The highest risk to hit an elk is during sun rise and sun set.

Pre-warnings valid only in high risk areas max 2h.

Action required: slow down

Warnings based on historical data analysis & real-time detection

> 15 000 alerts since Sep 2016

> Available in Sweden since 8th of Oct