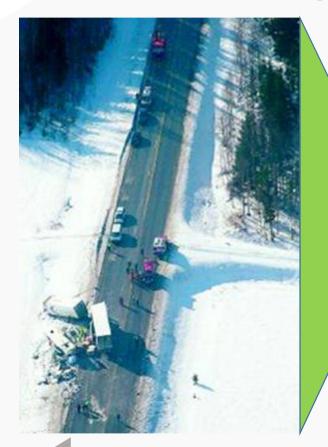

### V-Traffic Road Weather

Focus on sudden weather change on the road

### How it works and looks like

How we allocate the road weather

Weather situation (Meteorological Institutes)

Alerts are sent to road segments crossing the effected grid

> Alerts updated every hour