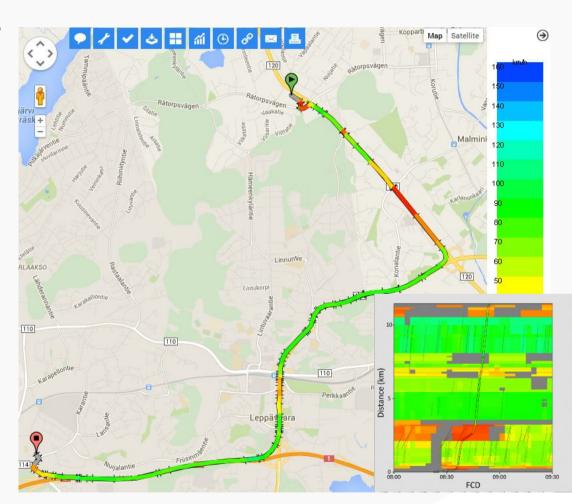

### V-Traffic Road Weather

Focus on sudden weather change on the road

### How it works and looks like

How we allocate the road weather

Weather situation (Meteorological Institutes)

Alerts are sent to road segments crossing the effected grid

> Alerts updated every hour