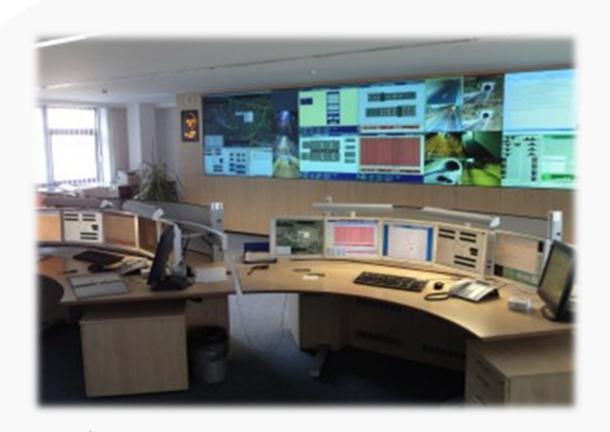

## TIC is a key function

V-Traffic TIC in Tallinn since 2009

- Manual backup, generating and check up
- > For all Nordic countries & Estonia
- > TIC operates 500 000 traffic incidents annually
- Major events, road works, UGC, Radio listening..
- Local understanding and approach.