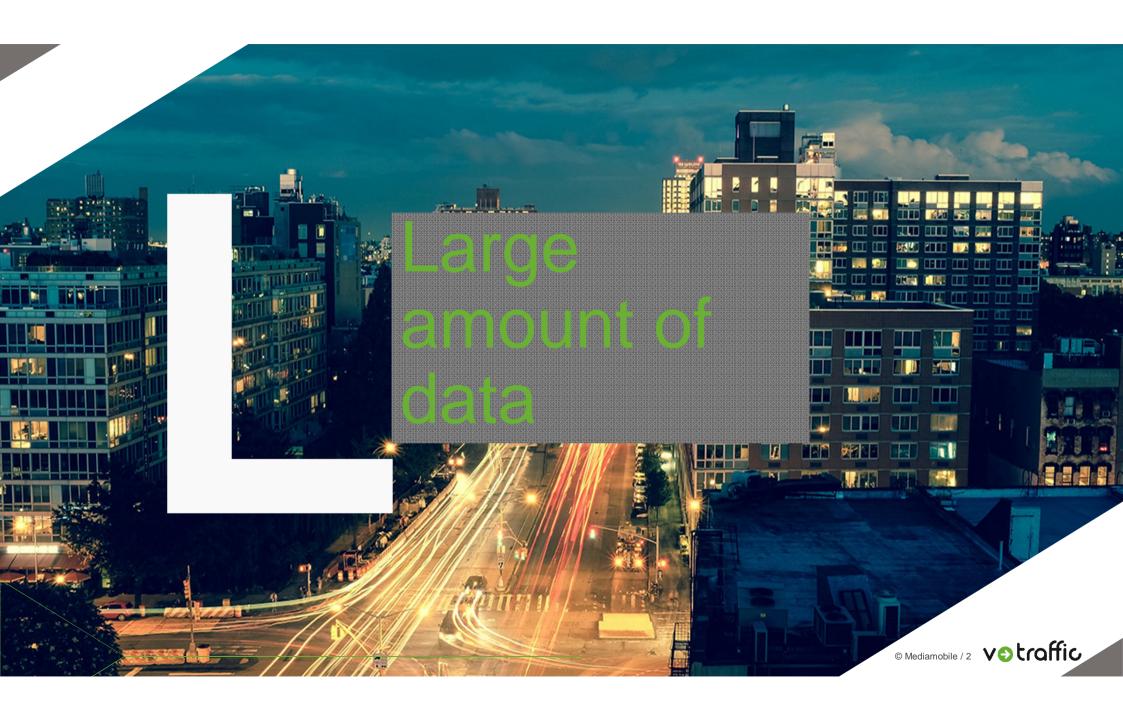

## Moving vehicles and positions

Thousands of cars drawinng the colors on the maps

- Flow speeds are not informative enough alone
- Combining incident data makes them much more valuable for the driver
- Is there enough of data available during the nights and Christmas eve?