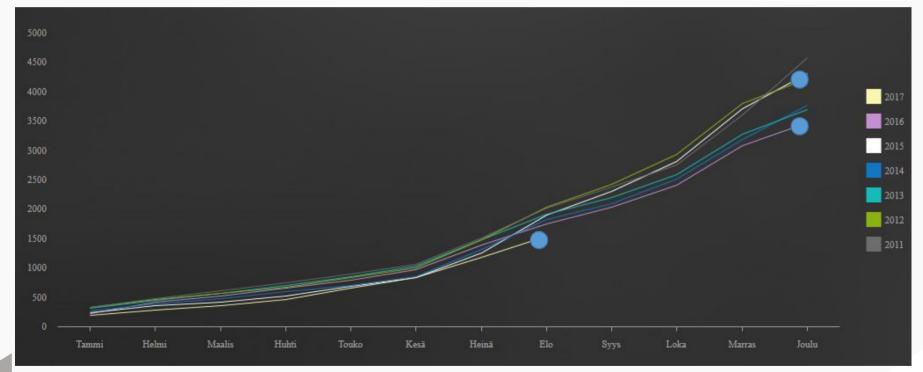

## So, is it any safer now?

205 000 online alerts made the difference in 18 months

Target of this project is to reduce number of reindeer accidents in half by year 2020