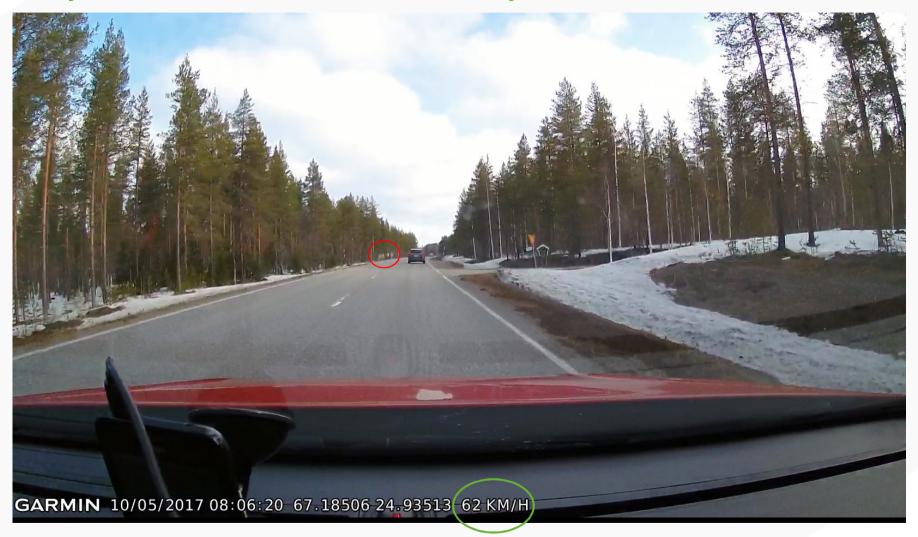

## Moving vehicles and positions

Thousands of cars drawinng the colors on the maps

- Flow speeds are not informative enough alone
- Combining incident data makes them much more valuable for the driver
- Is there enough of data available during the nights and Christmas eve?









## Automated pre-warnings for the driver

Know and trusted sources.

The highest risk to hit an elk is during sun rise and sun set.

Pre-warnings valid only in high risk areas max 2h.

Action required: slow down

Warnings based on historical data analysis & real-time detection

> 15 000 alerts since Sep 2016

> Available in Sweden since 8th of Oct



# GARMIN DRIVE™-SERIEN

Undvik kollision med älg

LÄS MER

vetraffic Aktiv älgvarning

### GARMIN.





# Hey, can you find me! I'm in front of you



### Professional source

#### 1 000 highly motivated professional drivers

Historical accident data is now enriched with tens of thousands online alerts from Porokello App

- Real-time warnings valid max 1h.
- Action required: slow down
- Warnings based on real-time detection and accident data updated twice a day.
- 205 000 online alerts given since March 2016
- Available via Broadcast & connected services



## So, is it any safer now?

205 000 online alerts made the difference in 18 months

Target of this project is to reduce number of reindeer accidents in half by year 2020







### V-Traffic Road Weather

Focus on sudden weather change on the road





### How it works and looks like

How we allocate the road weather

Weather situation (Meteorological Institutes)



Alerts are sent