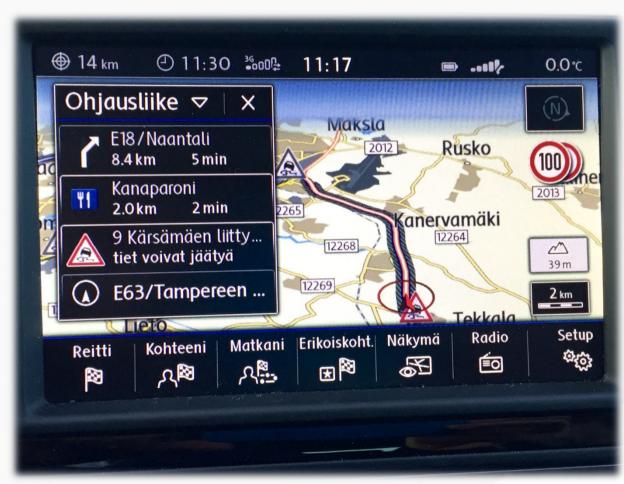

### How it works and looks like

How we allocate the road weather

Weather situation (Meteorological Institutes)

Alerts are sent to road segments crossing the effected grid

> Alerts updated every hour