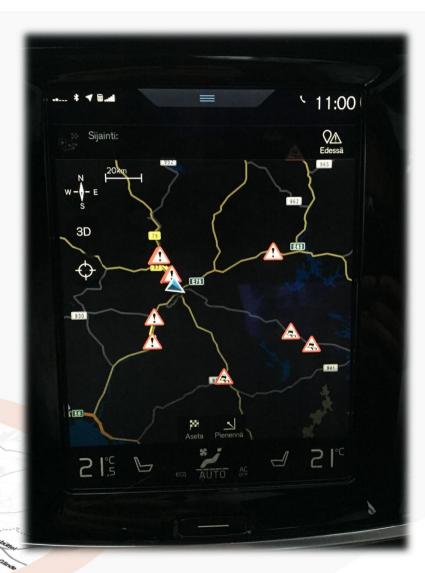

## Moving vehicles and positions

Thousands of cars drawinng the colors on the maps

- Flow speeds are not informative enough alone
- Combining incident data makes them much more valuable for the driver
- Is there enough of data available during the nights and Christmas eve?